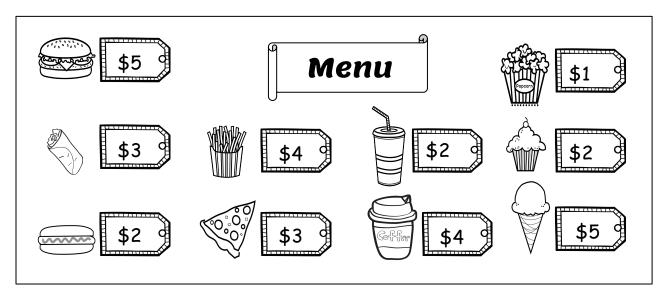

## How much does lunch cost?

| Name: | <br>Date:        |
|-------|------------------|
|       | <br><del>,</del> |

You own your own restaurant! Using the prices at the top, add up the coast of each customer's lunch order.