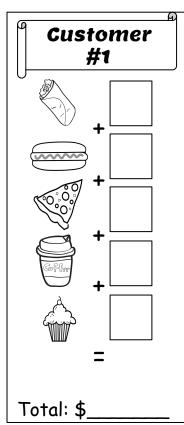

## How much does lunch cost?

| Name: | <br>Date:        |
|-------|------------------|
|       | <br><del>,</del> |

You own your own restaurant! Using the prices at the top, add up the coast of each customer's lunch order.