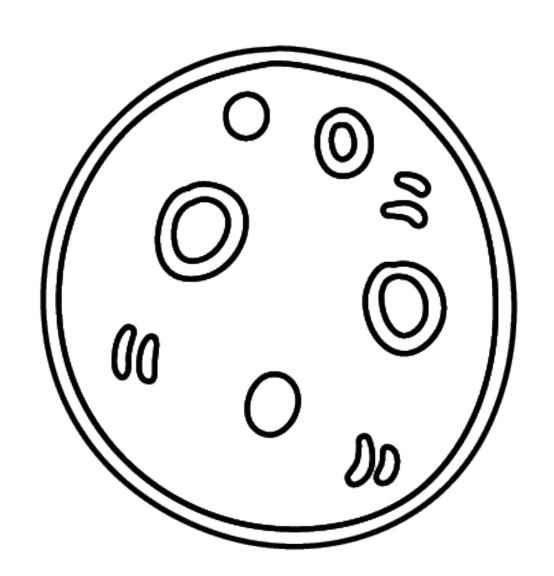

tea (t/e)

|                                            | Morning    | g Work - Th | iursday |               |
|--------------------------------------------|------------|-------------|---------|---------------|
| Name                                       |            | Date        | 2       |               |
| For each question, in answer. If you are u |            |             |         |               |
| 1. Syllable brachiosaurus                  | 1          | 2           | 3 4     | 5             |
| 2. Rhyming Perfume                         |            | 2           | 3       | 4             |
| 3. <b>B</b> eginning s                     | sound<br>1 | 2           | 3       | 4             |
| 4. En <u>d</u> sound                       | 1          | 2           | 3       | <b>1000 4</b> |
| 5. Number of s                             | sound      |             |         |               |