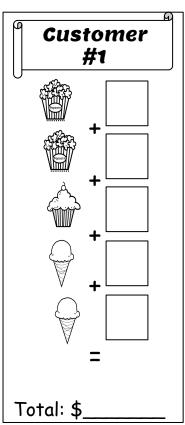

## How much does lunch cost?

| Name: | <br>Date:        |
|-------|------------------|
|       | <br><del>,</del> |

You own your own restaurant! Using the prices at the top, add up the coast of each customer's lunch order.