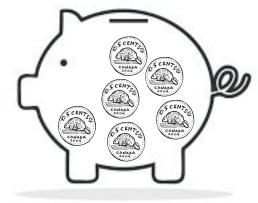

# How Much Money is in my Piggy Bank?

| Name:    |  |
|----------|--|
| 1 101110 |  |

Total:\_\_\_\_\_

Total:

Total:\_\_\_\_

Total:\_\_\_\_\_

Total:\_\_\_\_\_

Total: