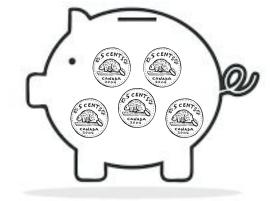

# How Much Money is in my Piggy Bank?

| Name:    |  |
|----------|--|
| 1 101110 |  |

Total:\_\_\_\_\_

Total:

Total:\_\_\_\_

Total:\_\_\_\_\_

Total:\_\_\_\_\_

Total: