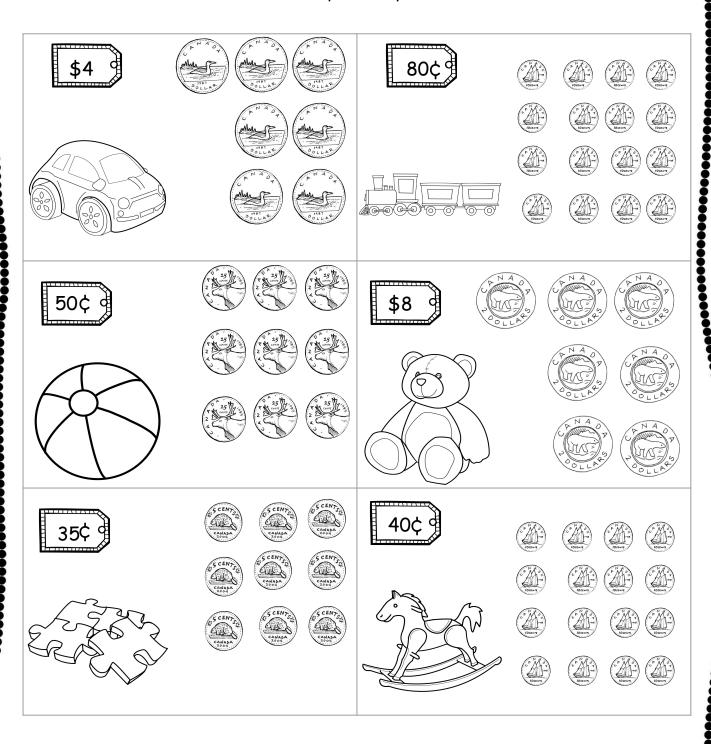

### Shopping for toys

| Name: | Date: |
|-------|-------|
|-------|-------|

Colour the amount of coins needed to buy each toy.