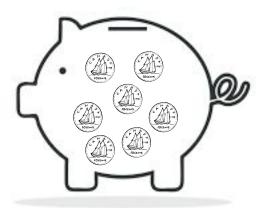

# How Much Money is in my Piggy Bank?

| Name:    |  |
|----------|--|
| 1 101110 |  |

Total:\_\_\_\_\_

Total:

Total:\_\_\_\_

Total:\_\_\_\_\_

Total:\_\_\_\_\_

Total: