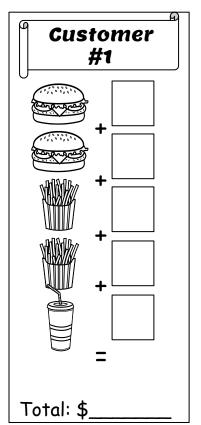

## How much does lunch cost?

| Name: | <br>Date:        |
|-------|------------------|
|       | <br><del>,</del> |

You own your own restaurant! Using the prices at the top, add up the coast of each customer's lunch order.