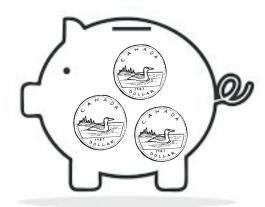

# How Much Money is in my Piggy Bank?

| Name:    |  |
|----------|--|
| 1 101110 |  |

Total:\_\_\_\_\_

Total:

Total:\_\_\_\_

Total:\_\_\_\_\_

Total:\_\_\_\_\_

Total: