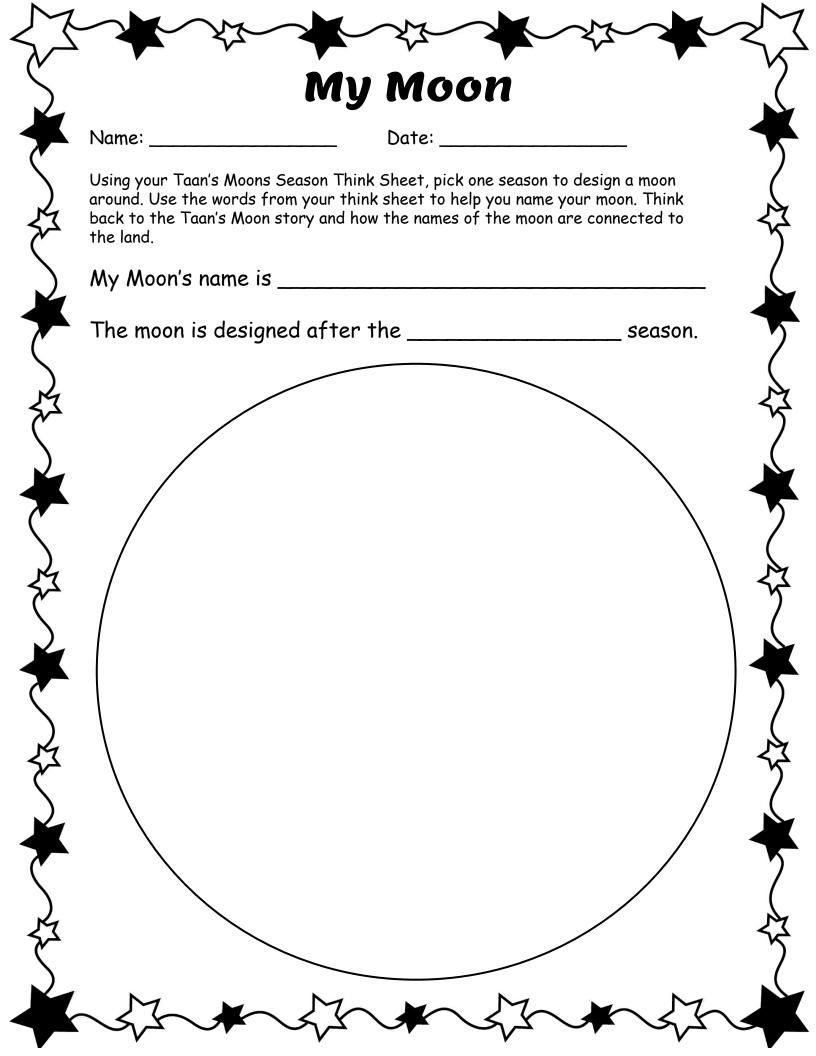

Draw a picture are write a few words that make you think of each season. |        |  |
|                                                                          |        |  |
|                                                                          |        |  |
| Summer                                                                   | Fall   |  |
|                                                                          |        |  |
|                                                                          |        |  |
|                                                                          |        |  |
|                                                                          |        |  |
| Winter                                                                   | Spring |  |