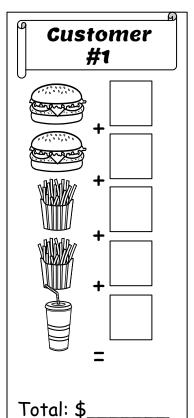

## How much does lunch cost?

| Name: | <br>Date: |  |
|-------|-----------|--|
|       | <br>      |  |

You own your own restaurant! Using the prices at the top, add up the coast of each customer's lunch order.