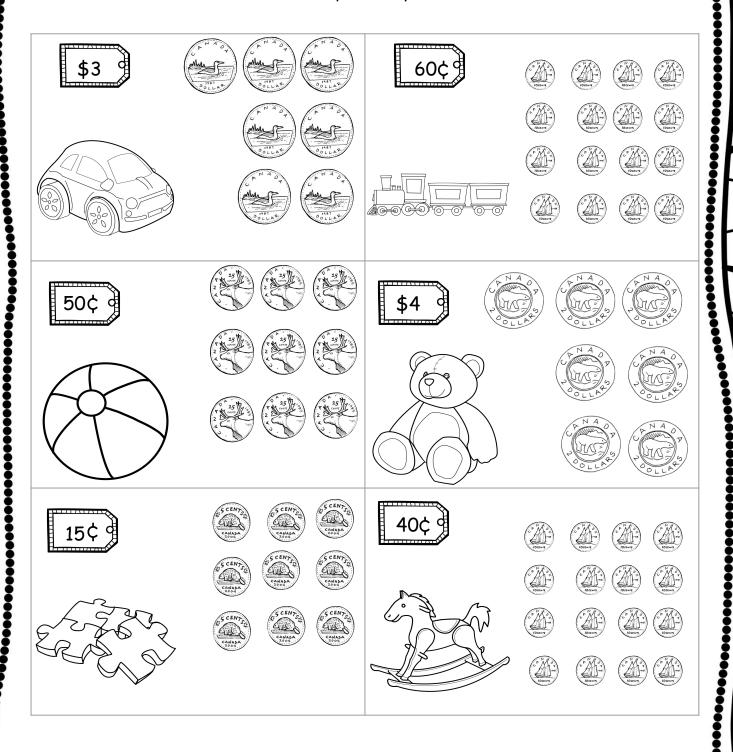

| 4          |
| 4. En <u>d</u> sound |        | <b>1</b> 00 | lV.                                                | _          |
| N                    |        |             |                                                    |            |
| north                | 1      | 2           | 3                                                  | 4          |
| 5. Number of s       | sound  |             |                                                    |            |



dream (d/r/ea/m)





# How Much Money is in my Piggy Bank?

| Name:    |  |
|----------|--|
| 1 101110 |  |







Total:\_\_\_\_\_

Total:





Total:\_\_\_\_

Total:\_\_\_\_\_





Total:\_\_\_\_\_

Total:

### Shopping for toys

Colour the amount of coins needed to buy each toy.



## How much does lunch cost?

| Name: | <br>Date: |  |
|-------|-----------|--|
|       | <br>      |  |

You own your own restaurant! Using the prices at the top, add up the coast of each customer's lunch order.









### Journal ( ) b



If I were traveling to the moon I would bring \_\_\_\_\_

| Name:                                | Date:                                |
|--------------------------------------|--------------------------------------|
| Draw a picture are write a f season. | ew words that make you think of each |
|                                      |                                      |
|                                      |                                      |
| Summer                               | Fall                                 |
|