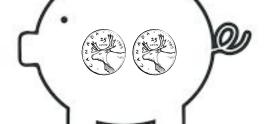

# How Much Money is in my Piggy Bank?

| Name:    |  |
|----------|--|
| 1 101110 |  |

Total:\_\_\_\_\_

Total:

Total:\_\_\_\_

Total:\_\_\_\_\_

Total:\_\_\_\_\_

Total: