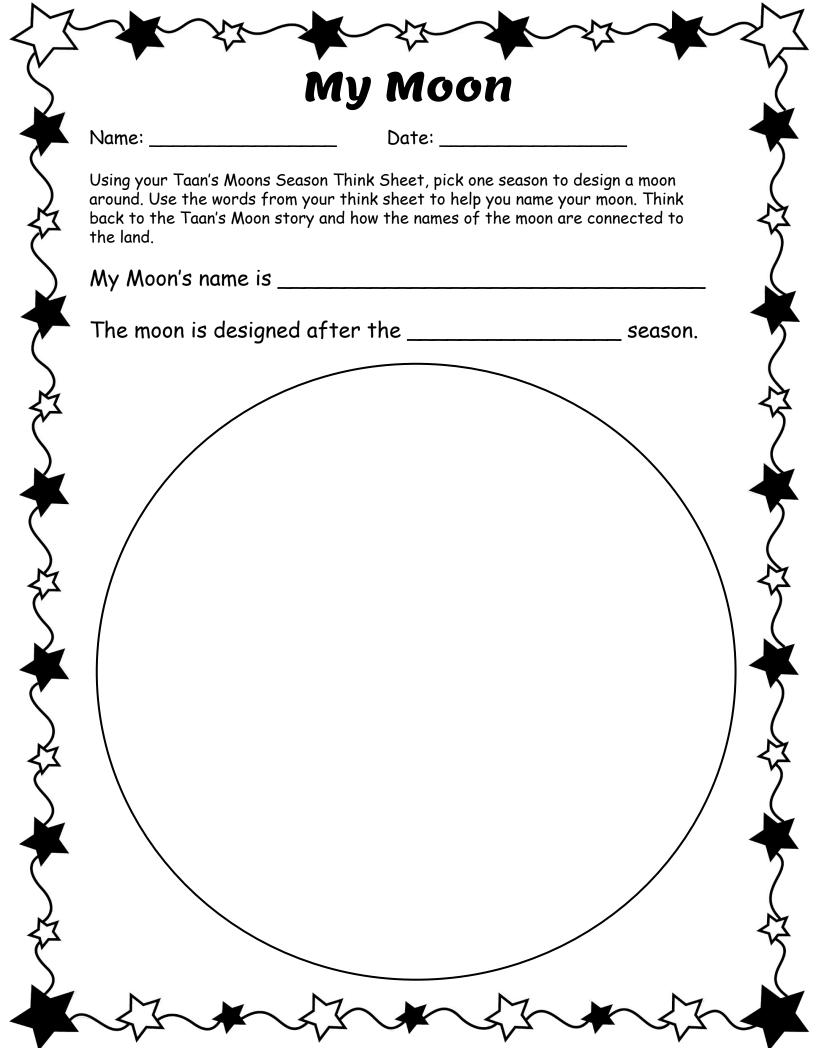

--------------------------------------|--------------------------------------|
| Draw a picture are write a f season. | ew words that make you think of each |
|                                      |                                      |
|                                      |                                      |
| Summer                               | Fall                                 |
|                                      |                                      |
|                                      |                                      |
|                                      |                                      |
|                                      |                                      |
| Winter                               | Spring                               |