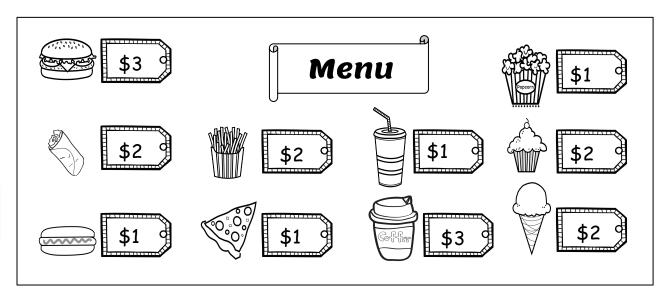

## How much does lunch cost?

| Name: | <br>Date: |  |
|-------|-----------|--|
|       | <br>      |  |

You own your own restaurant! Using the prices at the top, add up the coast of each customer's lunch order.