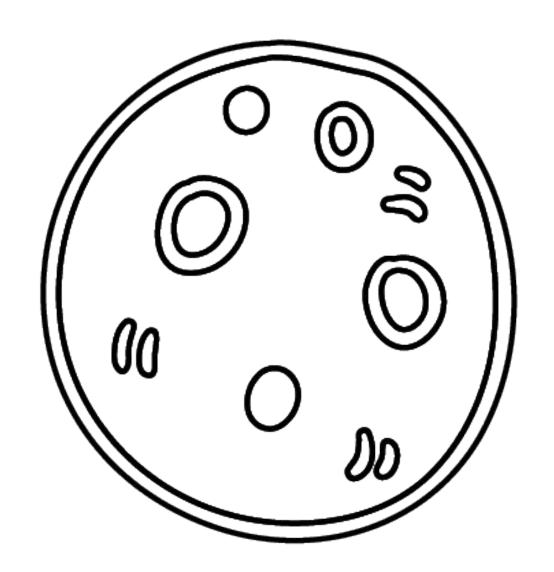

### Journal ( ) b

If I were traveling to the moon I would bring \_\_\_\_\_

| Name:                                | Date:                                |
|--------------------------------------|--------------------------------------|
| Draw a picture are write a f season. | ew words that make you think of each |
|                                      |                                      |
|                                      |                                      |
| Summer                               | Fall                                 |
|                                      |                                      |
|                                      |                                      |
|                                      |                                      |
|                                      |                                      |
| Winter                               | Spring                               |