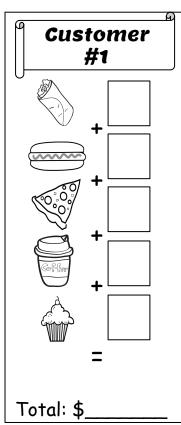

## How much does lunch cost?

| Name: | <br>Date: |  |
|-------|-----------|--|
|       | <br>      |  |

You own your own restaurant! Using the prices at the top, add up the coast of each customer's lunch order.