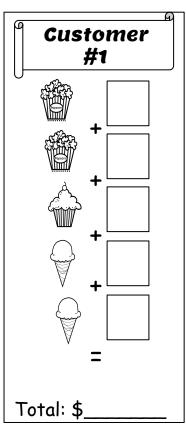

## How much does lunch cost?

| Name: | <br>Date: |  |
|-------|-----------|--|
|       | <br>      |  |

You own your own restaurant! Using the prices at the top, add up the coast of each customer's lunch order.