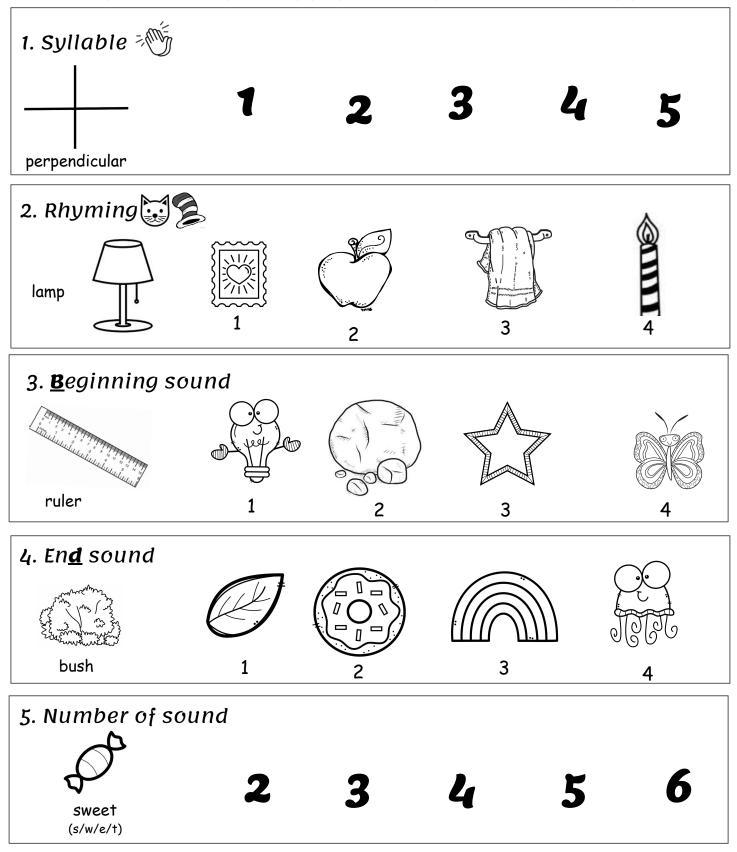

# Homework Package

# Week Twelve Grade One



### Morning Work - Monday

#### Name\_

Date\_



## Morning Work - Tuesday

#### Name\_

Date\_



### Morning Work - Wednesday

#### Name\_

Date\_



### Morning Work - Thursday

#### Name

Date\_



## Morning Work - Friday

#### Name

Date\_



| →  : 45 <u> </u>             | ~    |     | $\rangle$ | $\smile$ | F+  | · lo'ir     | \~  | - 31  | ධී      | < <u> </u> |
|------------------------------|------|-----|-----------|----------|-----|-------------|-----|-------|---------|------------|
| Number of the day            |      |     |           |          |     |             |     |       |         |            |
| {                            | Find | and |           |          |     | er on       |     | 00 ch |         |            |
| {                            | -    | 2   | 3         | 4        | 5   | 6           | 7   | 8     | Р<br>19 | 10         |
| { }                          | 21   | 12  | 23        | 14<br>24 | 25  | 26          | 2.7 | 2.8   | 29      | 20<br>30   |
| Solve it.                    | 31   | 32