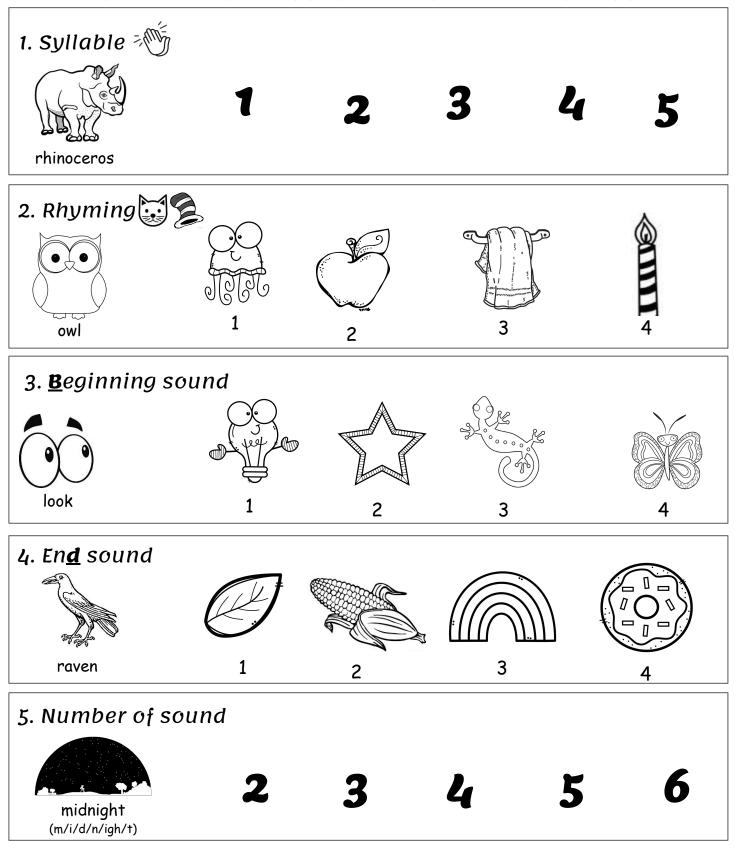

# Homework Package

# Week Twelve Grade One



### Morning Work - Monday

#### Name\_

Date\_



## Morning Work - Tuesday

#### Name\_

Date\_



### Morning Work - Wednesday

#### Name\_

Date\_



### Morning Work - Thursday

#### Name

Date\_



## Morning Work - Friday

#### Name

Date\_



| →  : 45 <u> </u>             | ~    |     | $\rangle$ | $\smile$ | F+  | · lo'ir     | \~  | - 31  | ධී      | < <u> </u> |
|------------------------------|------|-----|-----------|----------|-----|-------------|-----|-------|---------|------------|
| Number of the day            |      |     |           |          |     |             |     |       |         |            |
| {                            | Find | and |           |          |     | er on       |     | 00 ch |         |            |
| {                            | -    | 2   | 3         | 4        | 5   | 6           | 7   | 8     | Р<br>19 | 10         |
| { }                          | 21   | 12  | 23        | 14<br>24 | 25  | 26          | 2.7 | 2.8   | 29      | 20<br>30