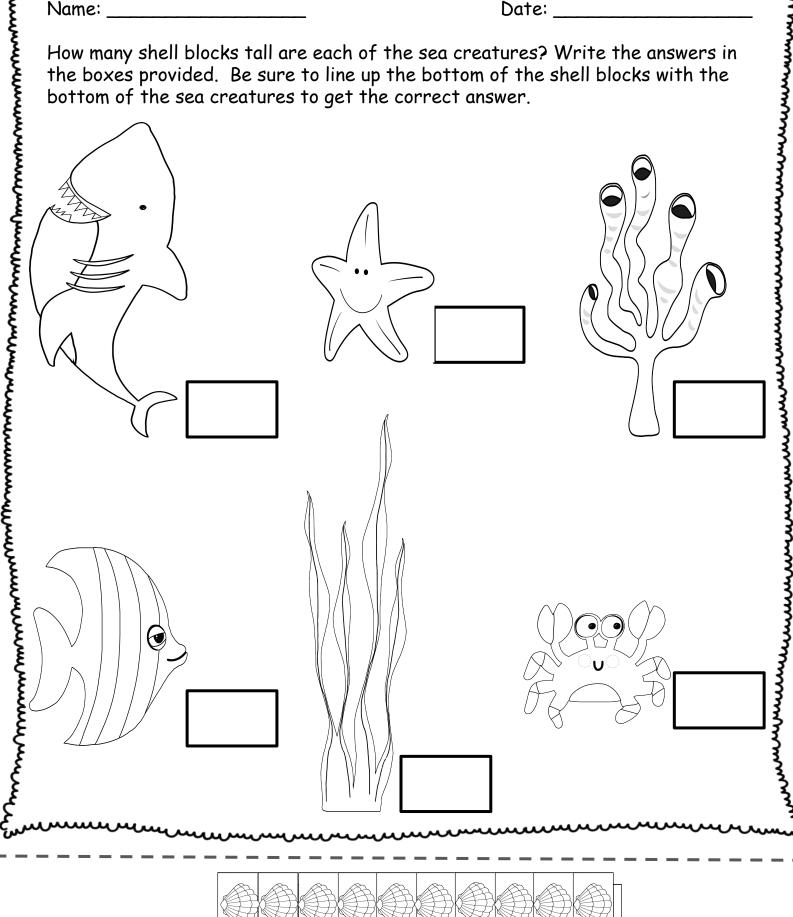

# **Under the Sea Measurement**

Name: \_

Date:

How many shell blocks tall are each of the sea creatures? Write the answers in the boxes provided. Be sure to line up the bottom of the shell blocks with the bottom of the sea creatures to get the correct answer.