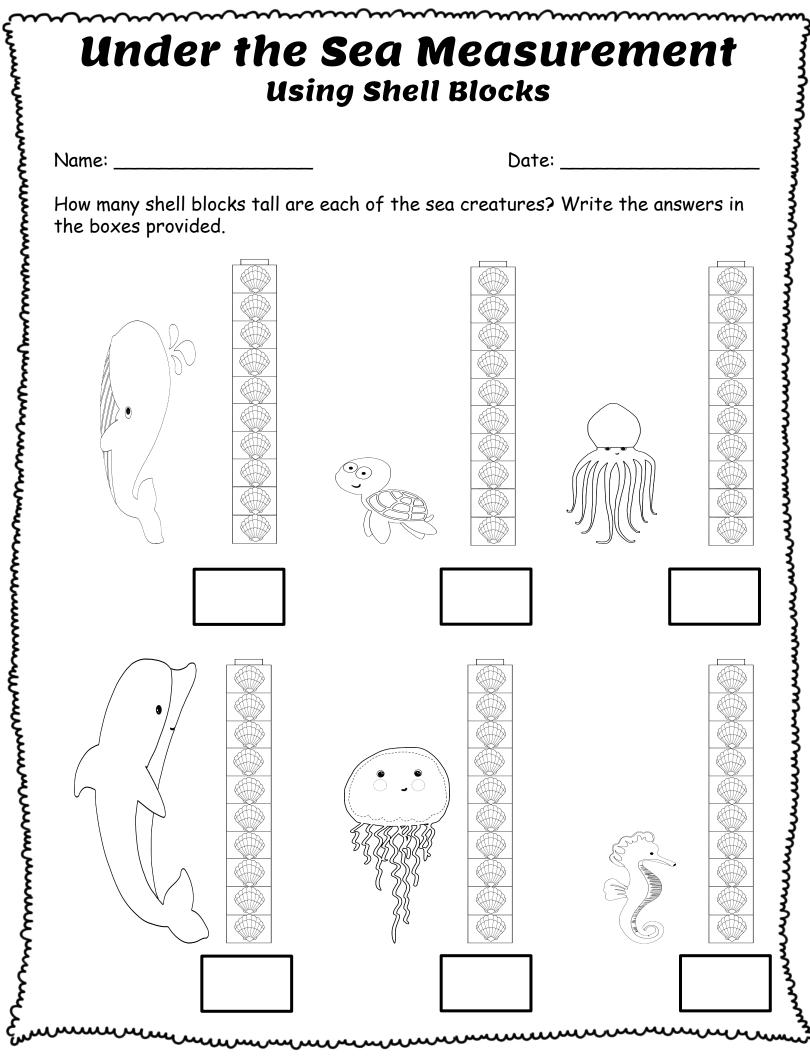

# **Under the Sea Measurement**

Name: \_

Date:

How many shell blocks tall are each of the sea creatures? Write the answers in the boxes provided. Be sure to line up the bottom of the shell blocks with the bottom of the sea creatures to get the correct answer.