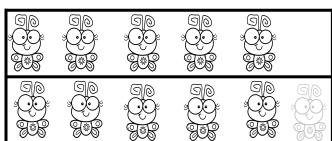

# Adding Doubles Plus 1

Name: \_\_\_\_\_

Date: \_\_\_\_\_

Add the doubles by counting the dots on the butterfly's wings.

## Adding Doubles Plus 1

Name: \_\_\_\_\_ Date: \_\_\_\_

Add the doubles by counting the dots on the butterfly's wings.