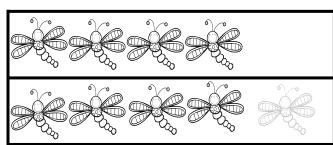

# Adding Doubles Plus 1

Name: \_\_\_\_\_

Date: \_\_\_\_\_

Add the doubles by counting the dots on the butterfly's wings.

## Adding Doubles Plus 1

Name: \_\_\_\_\_ Date: \_\_\_\_

Add the doubles by counting the dots on the butterfly's wings.