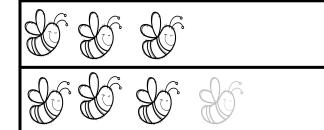

# Adding Doubles Plus 1

Name: \_\_\_\_\_

Date: \_\_\_\_\_

Add the doubles by counting the dots on the butterfly's wings.

## Adding Doubles Plus 1

Name: \_\_\_\_\_ Date: \_\_\_\_

Add the doubles by counting the dots on the butterfly's wings.