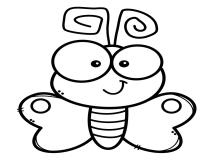

## Adding Doubles

Name: \_\_\_\_\_\_ Date: \_\_\_\_\_

Add the doubles by counting the dots on the butterfly's wings.