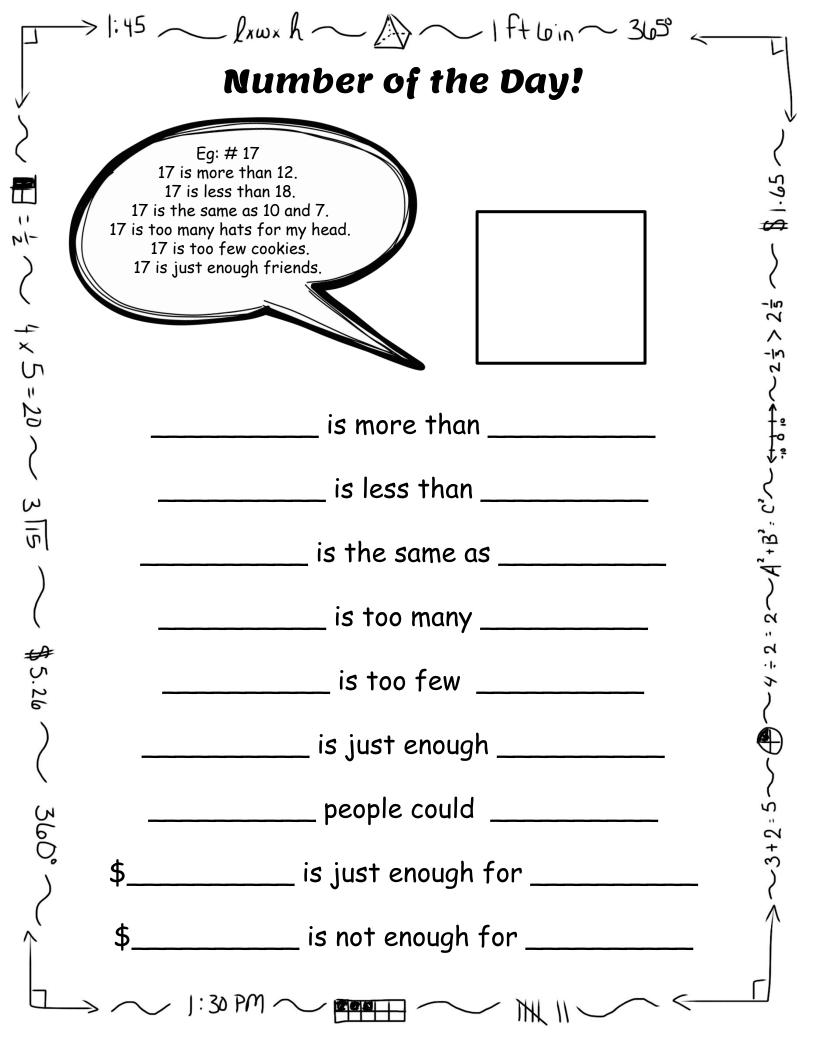

|        |           |        |     |
| yard                                                                                                                                                                                                | 1      | 2         | 3      | 6   |
| u. En <u>d</u> sound                                                                                                                                                                                |        |           |        |     |
| wrench                                                                                                                                                                                              | 1      | 2         | 3      | 4   |







# Adding Doubles

Name: \_\_\_\_\_

Date: \_\_\_\_\_

Add the doubles by counting the dots on the butterfly's wings.









## Adding Doubles

Name: \_\_\_\_\_\_ Date: \_\_\_\_\_

Add the doubles by counting the dots on the butterfly's wings.













# oi



ACTION

Cup your hands around your mouth as if hailing a passing boat, saying Oil Ship ahoy!

Three of these pictures have an /oi/ sound in them. Cross out the one that does not.









soil joint point void



Date: \_\_\_\_\_

Name: \_\_\_\_\_

| Listen to one of the shadow story read alouds. Draw pictures and write three sentences explaining what happened in the story. |                     |                   |  |
|-----------------------------------------------------------------------------------------------------------