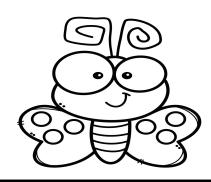

## Adding Doubles

Name: \_\_\_\_\_\_ Date: \_\_\_\_\_

Add the doubles by counting the dots on the butterfly's wings.