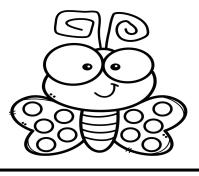

# Adding Doubles

Name: \_\_\_\_\_

Date: \_\_\_\_\_

Add the doubles by counting the dots on the butterfly's wings.