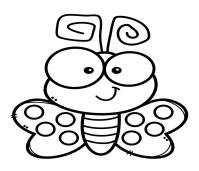

# Adding Doubles

Name: \_\_\_\_\_

Date: \_\_\_\_\_

Add the doubles by counting the dots on the butterfly's wings.