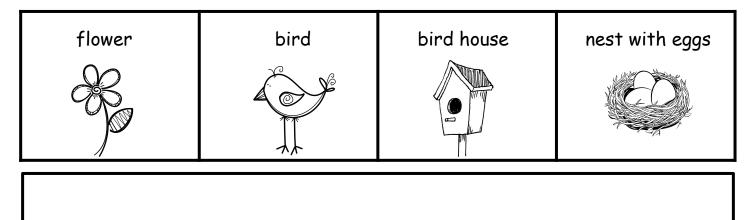

# Spring Picture Prompt

Name:\_\_\_\_\_

Date:\_\_\_\_\_

Use the pictures below to help you draw and write a story.

|                         |                       | ) <u> </u>         |
|-------------------------|-----------------------|--------------------|
| I used capital letters. | I used finger spaces. | I used punctuatior |