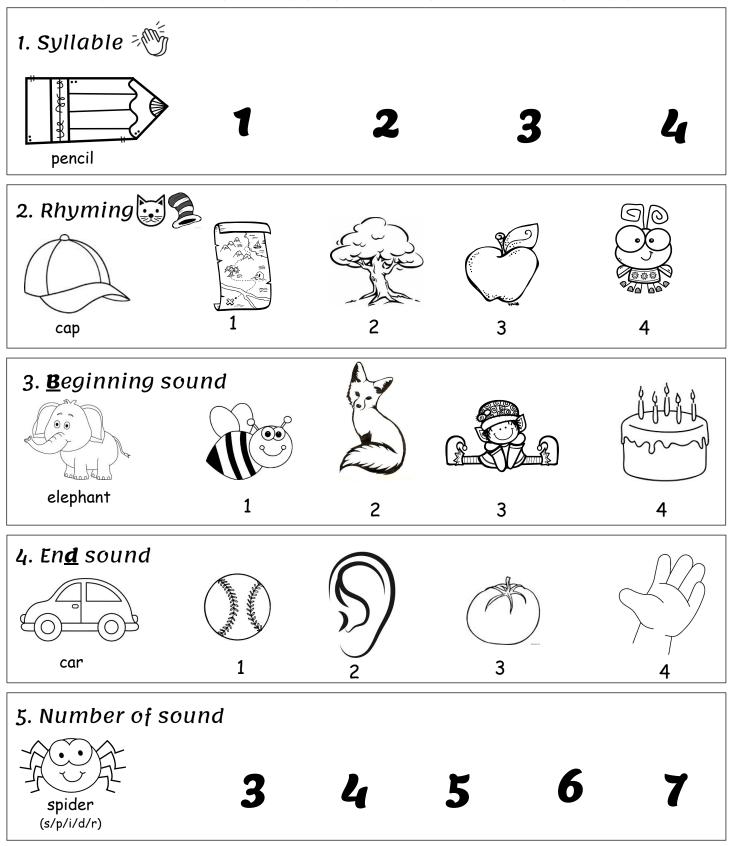

# Homework Package

## Week Six Kindergarten

Name\_\_\_\_\_

Date\_\_\_\_



### Morning Work - Monday

#### Name\_

Date\_



### Morning Work - Tuesday

#### Name\_

Date\_



### Morning Work - Wednesday

Name\_

Date\_



### Morning Work - Thursday

#### Name\_

Date\_



### Morning Work - Friday

#### Name

Date\_



| ]             | $\rightarrow$ 1:45 $l_{xwx}h \sim 1$ ft loin $\sim 365 \sim$                                                                                  |                                                  |
|---------------|-----------------------------------------------------------------------------------------------------------------------------------------------|--------------------------------------------------|
|               | Number of the Day!                                                                                                                            |                                                  |
| < ■=± <>