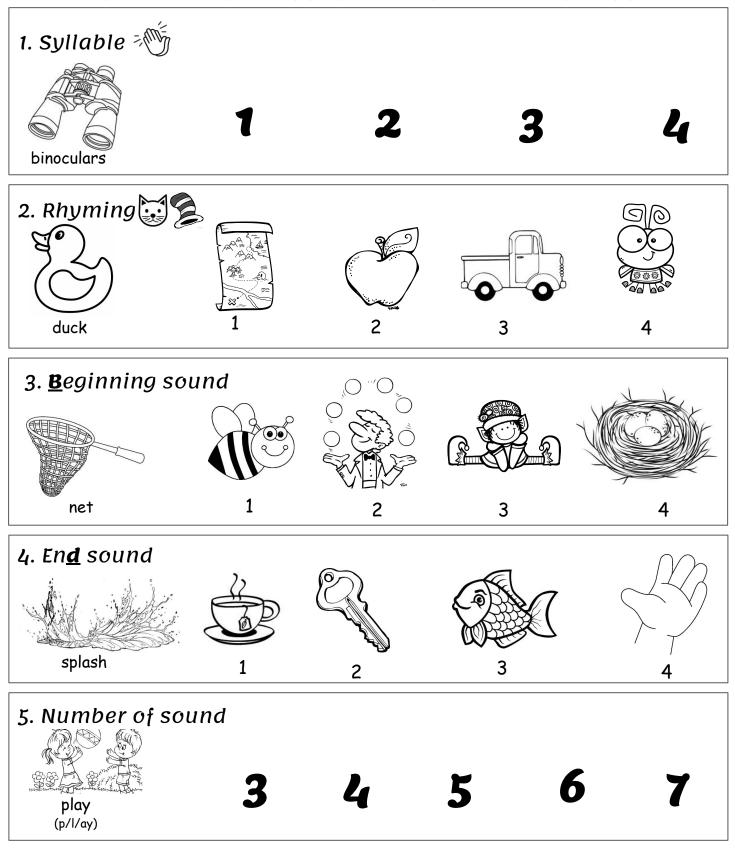

# Homework Package

## Week Six Kindergarten

Name\_\_\_\_\_

Date\_\_\_\_



### Morning Work - Monday

#### Name\_

Date\_



### Morning Work - Tuesday

#### Name\_

Date\_



### Morning Work - Wednesday

Name\_

Date\_



### Morning Work - Thursday

#### Name\_

Date\_



### Morning Work - Friday

#### Name

Date\_



| ]             | $\rightarrow$ 1:45 $l_{xwx}h \sim 1$ ft loin $\sim 365 \sim$                                                                                  |                                                  |
|---------------|-----------------------------------------------------------------------------------------------------------------------------------------------|--------------------------------------------------|
|               | Number of the Day!                                                                                                                            |                                                  |
| < ■=± <> 4×5= | Eg: # 17<br>17 is more than 12.<br>17 is less than 18.<br>17 is the same as 10 and 7.<br>17 i