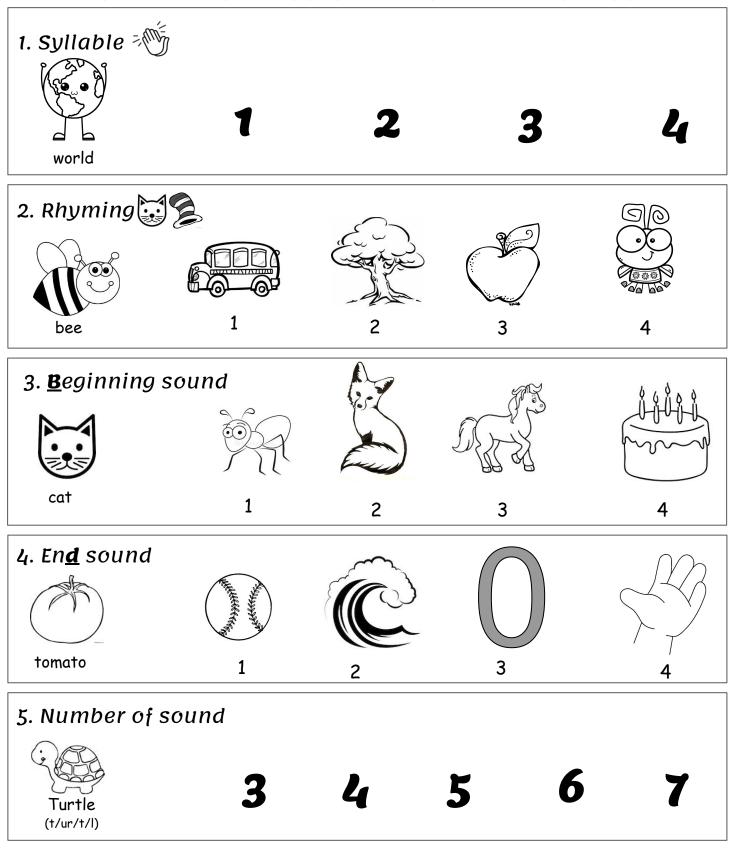

# Homework Package

## Week Six Kindergarten

Name\_\_\_\_\_

Date\_\_\_\_



### Morning Work - Monday

#### Name\_

Date\_



### Morning Work - Tuesday

#### Name\_

Date\_



### Morning Work - Wednesday

Name\_

Date\_



### Morning Work - Thursday

#### Name\_

Date\_



### Morning Work - Friday

#### Name

Date\_



| ]             | $\rightarrow$ 1:45 $l_{xwx}h \sim 1$ ft loin $\sim 365 \sim$                                                                                  |                                                  |
|---------------|-----------------------------------------------------------------------------------------------------------------------------------------------|--------------------------------------------------|
|               | Number of the Day!                                                                                                                            |