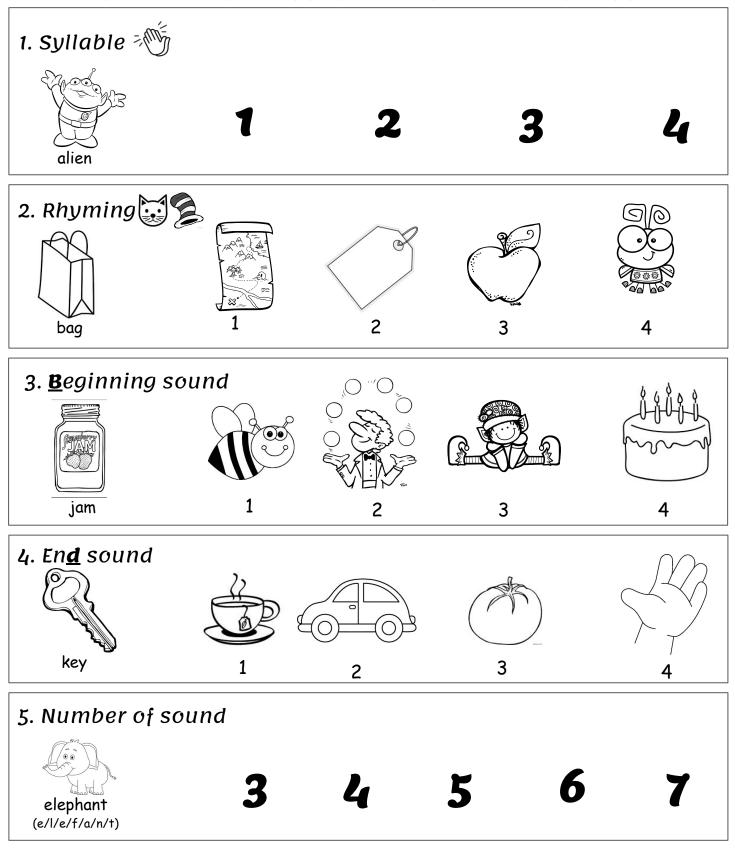

# Homework Package

## Week Six Kindergarten

Name\_\_\_\_\_

Date\_\_\_\_



### Morning Work - Monday

#### Name\_

Date\_



### Morning Work - Tuesday

#### Name\_

Date\_



### Morning Work - Wednesday

Name\_

Date\_



### Morning Work - Thursday

#### Name\_

Date\_



### Morning Work - Friday

#### Name

Date\_



| ]             | $\rightarrow$ 1:45 $l_{xwx}h \sim 1$ ft loin $\sim 365 \sim$                                                                                  |                                                  |
|---------------|-----------------------------------------------------------------------------------------------------------------------------------------------|--------------------------------------------------|
|               | Number of the Day!                                                                                                                            |                                                  |
| < ■=± <> 4×5= | Eg: # 17<br>17 is more than 12.<br>17 is