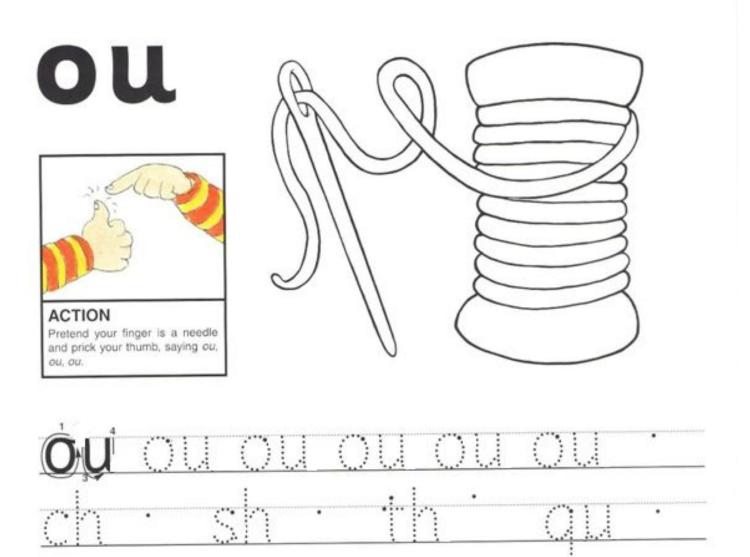

aint Markers Instructions: - Using paint or markers, colour your child's thumb and fingers. - Have them create a picture of a flower using their finger and thumb prints.  $\bigcirc$ Нарру Mother's Day I made you this flower With my fingers and my thumb so you will have these memories all the years to come! Love Aubre

Materials:



I made you this flower with my fingers and my thumb so you will have these memories for all the years to come. Love: 2020

# Spring Picture Prompt



Name:\_\_\_\_\_

Date:\_\_\_\_\_

Use the pictures below to help you draw and write a story.



|                         |                       | ) <u> </u>         |
|-------------------------|-----------------------|--------------------|
| I used capital letters. | I used finger spaces. | I used punctuatior |





Three of these pictures have an /ou/ sound in them. Cross out the one that does not.