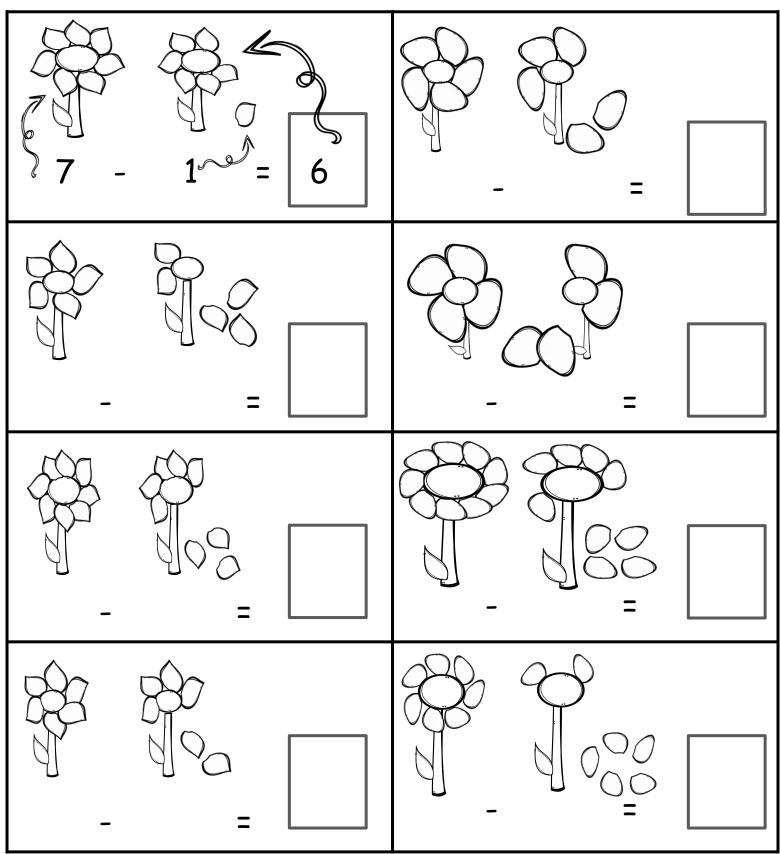

# Subtraction using pictures

Name: \_\_\_\_\_

Date: \_\_\_\_\_

Count the petals to solve the problem.