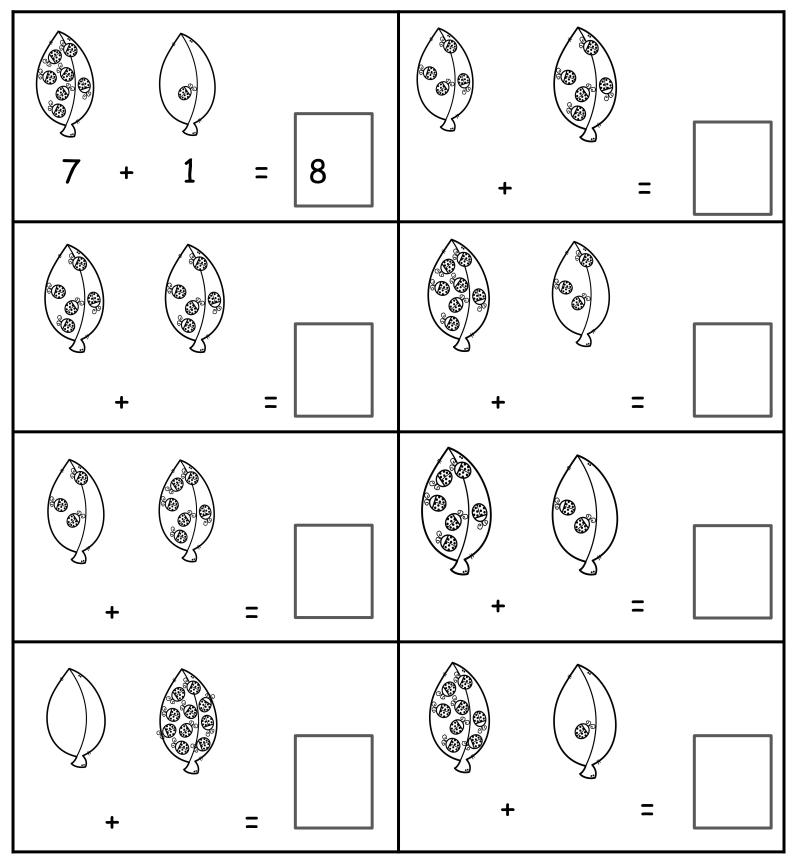

# Addition using pictures

Name: \_\_\_\_\_

Date: \_\_\_\_\_

Count the ladybugs to solve the problem.