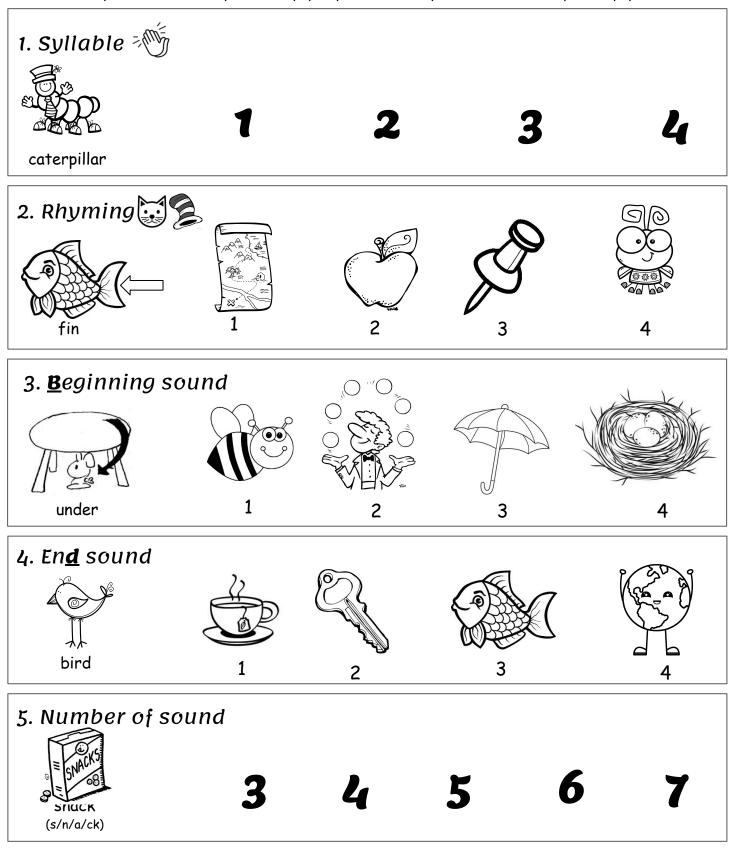

# Homework Package

## Week Six Kindergarten

Name\_\_\_\_\_

Date\_\_\_\_



### Morning Work - Monday

#### Name\_

Date\_



### Morning Work - Tuesday

#### Name\_

Date\_



### Morning Work - Wednesday

Name\_

Date\_



### Morning Work - Thursday

#### Name\_

Date\_



### Morning Work - Friday

#### Name

Date\_



| ]             | $\rightarrow$ 1:45 $l_{xwx}h \sim 1$ ft loin $\sim 365 \sim$                                                                                  |                                                  |
|---------------|-----------------------------------------------------------------------------------------------------------------------------------------------|--------------------------------------------------|
|               | Number of the Day!                                                                                                                            |                                                  |
| < ■=± <> 4×5= | Eg: # 17<br>17 is more than 12.<br>17 is less than 18.<br>17 is the same as 10 and 7.<br>17 is too few cookies.<br>17 is just enough friends.