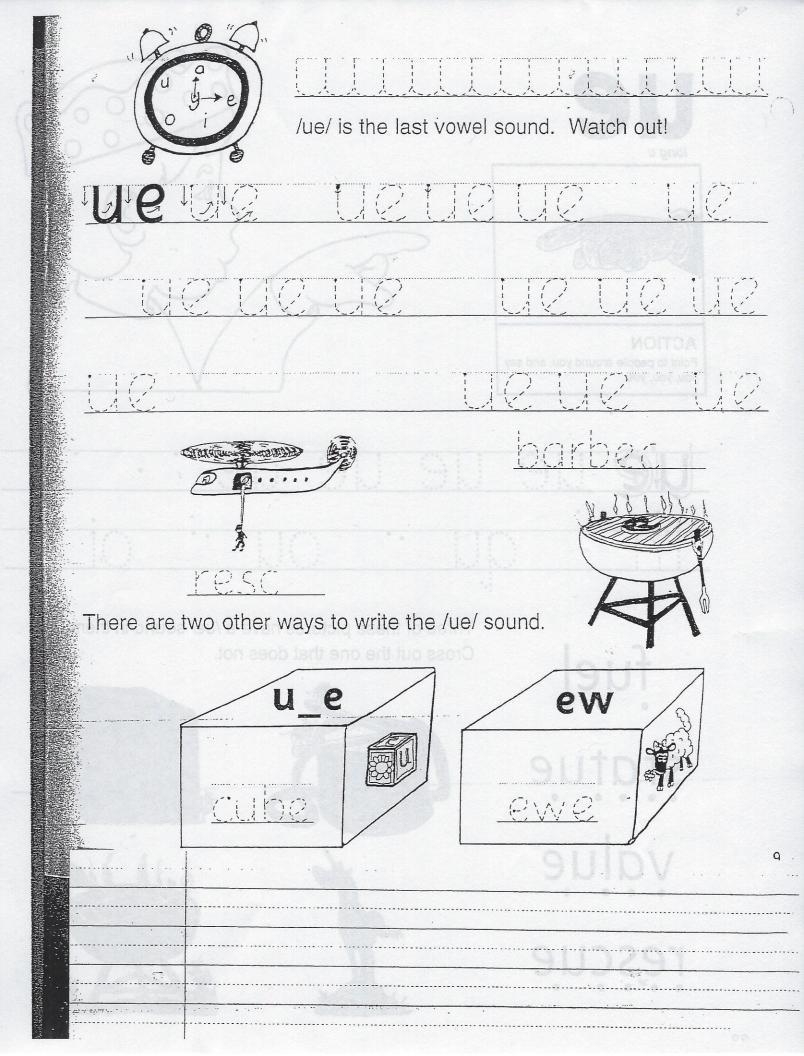

8    | 79      | 80         |
| 10 less                      | 81   | 82  | 83        | 84       | 85  | 86          | 87 | 89    | 89      | 90         |
| l                            | 91   | 92  | 93        | 94       | 95  | 96          | 97 | 98    | qq      | 100        |
| Color to show the number.    |      |     |           |          |     |             |    |       |         |            |
| $\rightarrow$ J:30 PM $\sim$ |      |     |           |          | - 1 | <i>H II</i> |    |       | ~ <     |            |

# **Money Match**

Name: \_\_\_\_\_

Date: \_\_\_\_\_

Match the coin with its name.



loonie

dime

toonie

nickel

quarter

Name:

# **Roll and Cover**

Date: \_\_\_\_\_

Players take turns rolling a dice. Cover a coin that matches the number you rolled.