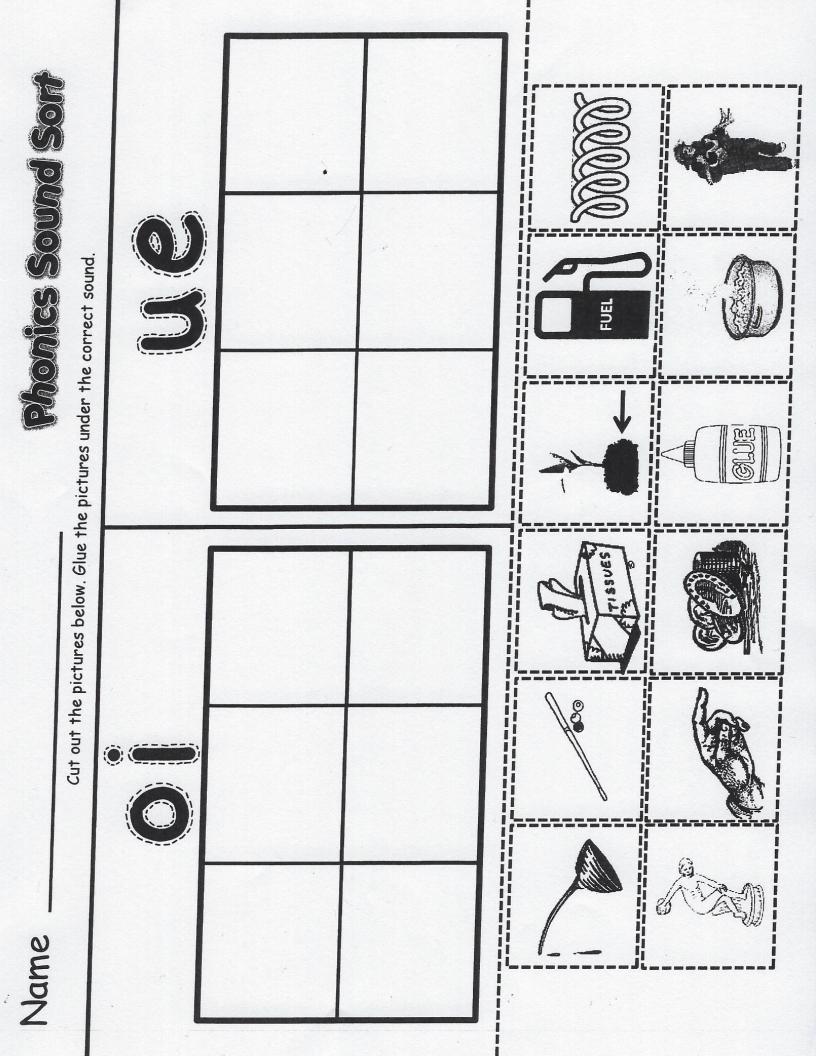

| 79      | 80         |
| 10 less                      | 81   | 82  | 83        | 84       | 85  | 86          | 87 | 89    | 89      | 90         |
| l                            | 91   | 92  | 93        | 94       | 95  | 96          | 97 | 98    | qq      | 100        |
| Color to show the number.    |      |     |           |          |     |             |    |       |         |            |
| $\rightarrow$ J:30 PM $\sim$ |      |     |           |          | - 1 | <i>H II</i> |    |       | ~ <     |            |

# **Money Match**

Name: \_\_\_\_\_

Date: \_\_\_\_\_

Match the coin with its name.



loonie

dime

toonie

nickel

quarter

Name:

# **Roll and Cover**

Date: \_\_\_\_\_

Players take turns rolling a dice. Cover a coin that matches the number you rolled.