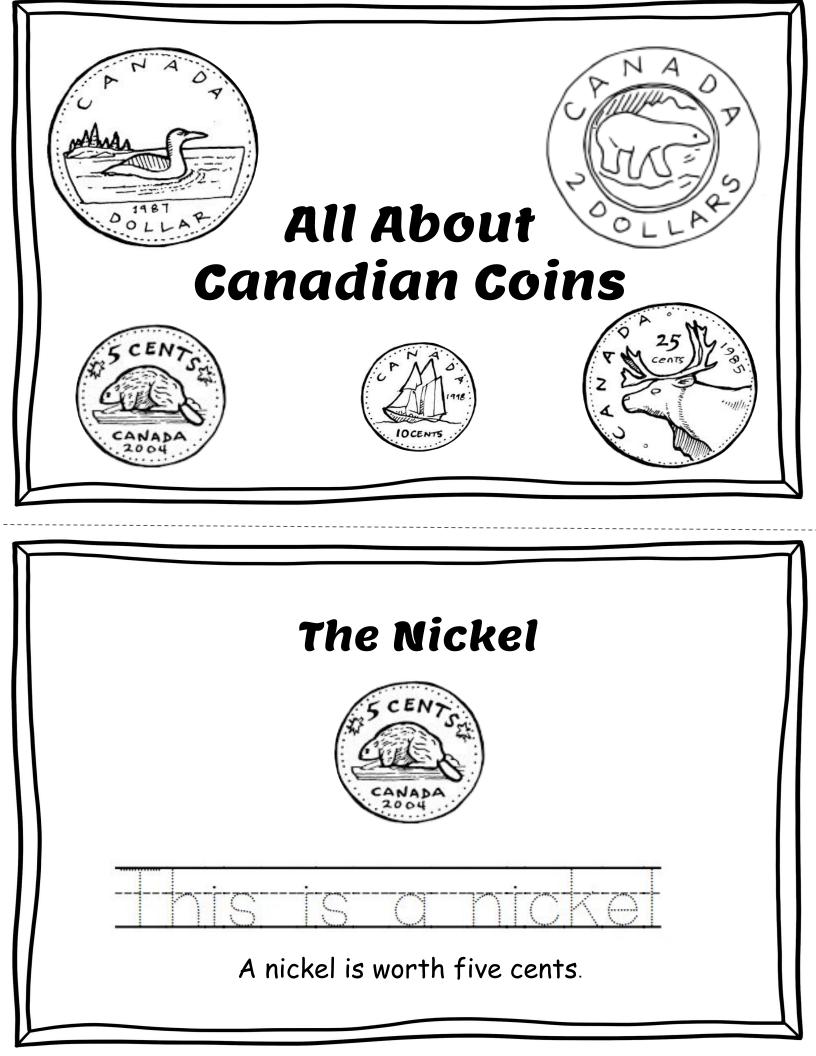

# **Money Match**

Name: \_\_\_\_\_

Date: \_\_\_\_\_

Match the coin with its name.

loonie

dime

toonie

nickel