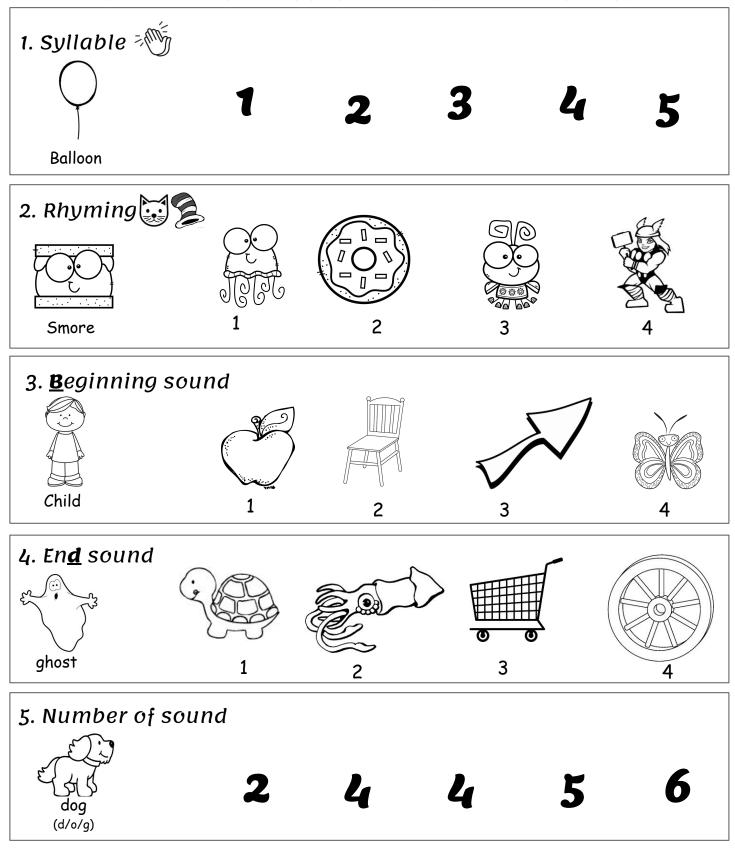

# Homework Package

# Week Ten Grade One



### Morning Work - Monday

#### Name\_

Date\_



# Morning Work - Tuesday

#### Name\_

Date\_



## Morning Work - Wednesday

#### Name\_

Date



### Morning Work - Thursday

#### Name\_

Date\_



## Morning Work - Friday

#### Name

Date\_



| →  : 45 <u> </u>             | ~    |     | $\rangle$ | $\smile$ | F+  | · lo'ir     | `~ | - 31  | ධී      | < <u> </u> |
|------------------------------|------|-----|-----------|----------|-----|-------------|----|-------|---------|------------|
| Number of the day            |      |     |           |          |     |             |    |       |         |            |
| {                            | Find | and |           |          |     | er on       |    | 00 ch |         |            |
| {                            | -    | 2   | 3         | 4        | 5   | 6           | 7  | 8