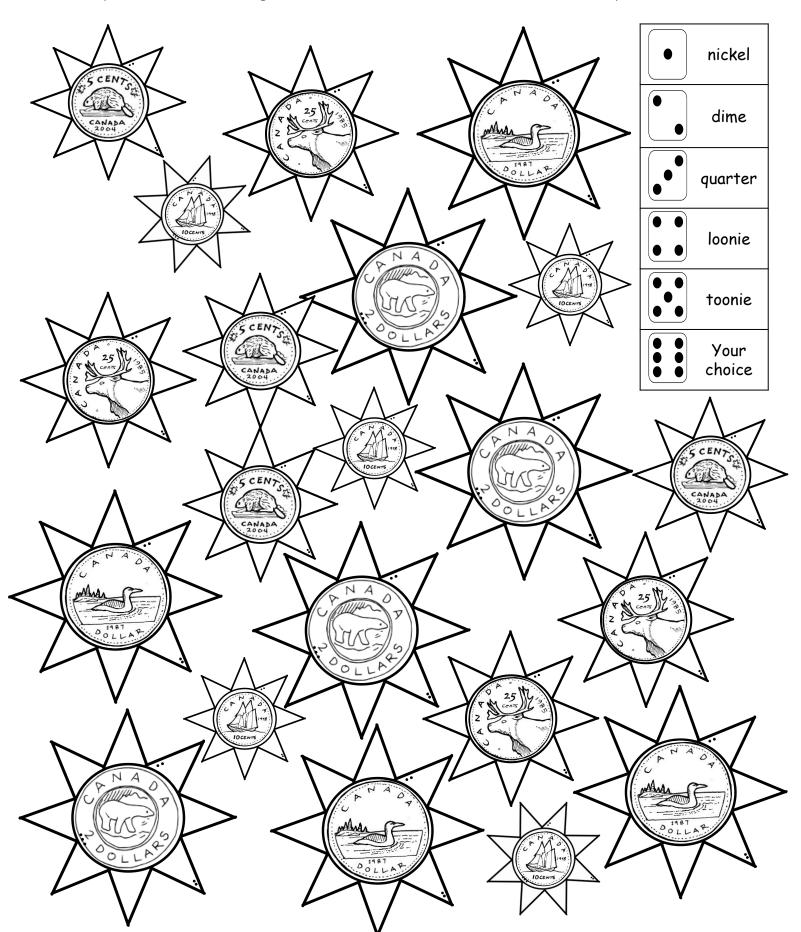

# **Roll and Cover**

Date: \_\_\_\_\_

Players take turns rolling a dice. Cover a coin that matches the number you rolled.