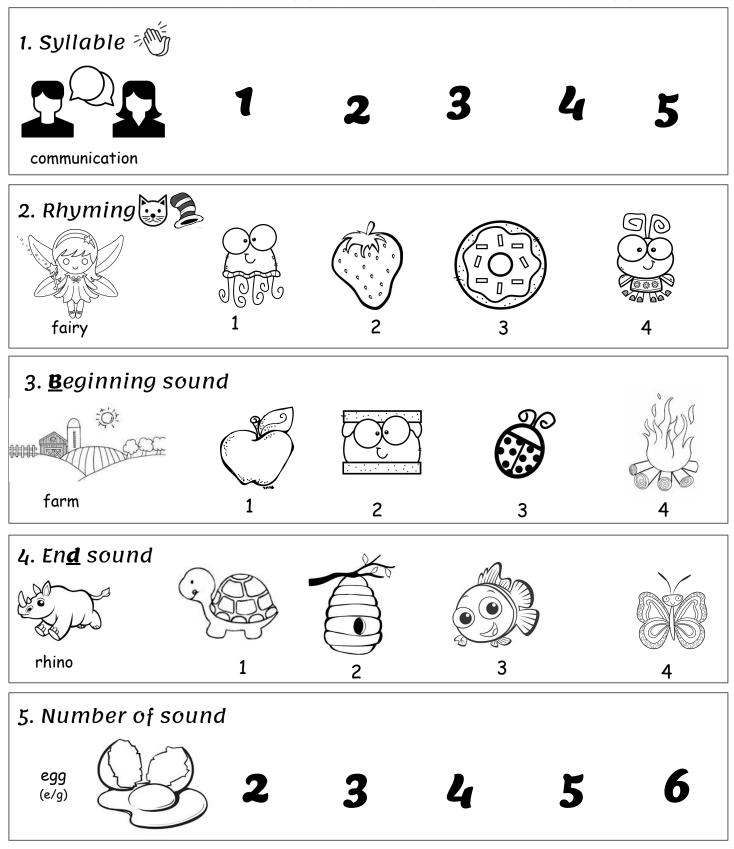

# Homework Package

# Week Ten Grade One



### Morning Work - Monday

#### Name\_

Date\_



# Morning Work - Tuesday

#### Name\_

Date\_



## Morning Work - Wednesday

#### Name\_

Date



### Morning Work - Thursday

#### Name\_

Date\_



## Morning Work - Friday

#### Name

Date\_



| →  : 45 <u> </u>             | ~    |     | $\rangle$ | $\smile$ | F+  | · lo'ir     | `~ | - 31  | ධී      | < <u> </u> |
|------------------------------|------|-----|-----------|----------|-----|-------------|----|-------|---------|------------|
| Number of the day            |      |     |           |          |     |             |    |       |         |            |
| {                            | Find | and |           |          |     | er on       |    | 00 ch |         |            |
| {                            | -    | 2   | 3         | 4        | 5   | 6           | 7  | 8     | Р<br>19 | 10         |
| { }                          | 21   | 12  | 23        | 14<br>24 | 25  |