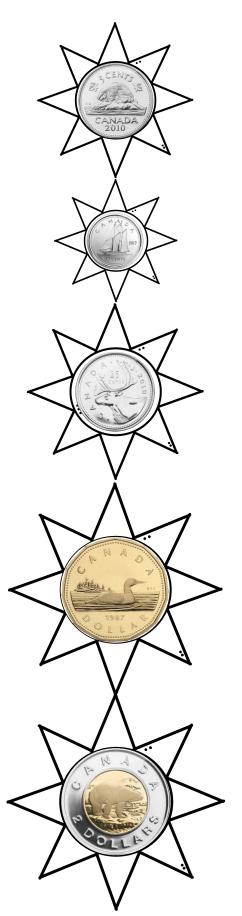

# **Money Match**

Name: \_\_\_\_\_

Date: \_\_\_\_\_

Match the coin with its name.

loonie

dime

toonie

nickel

quarter

Name: