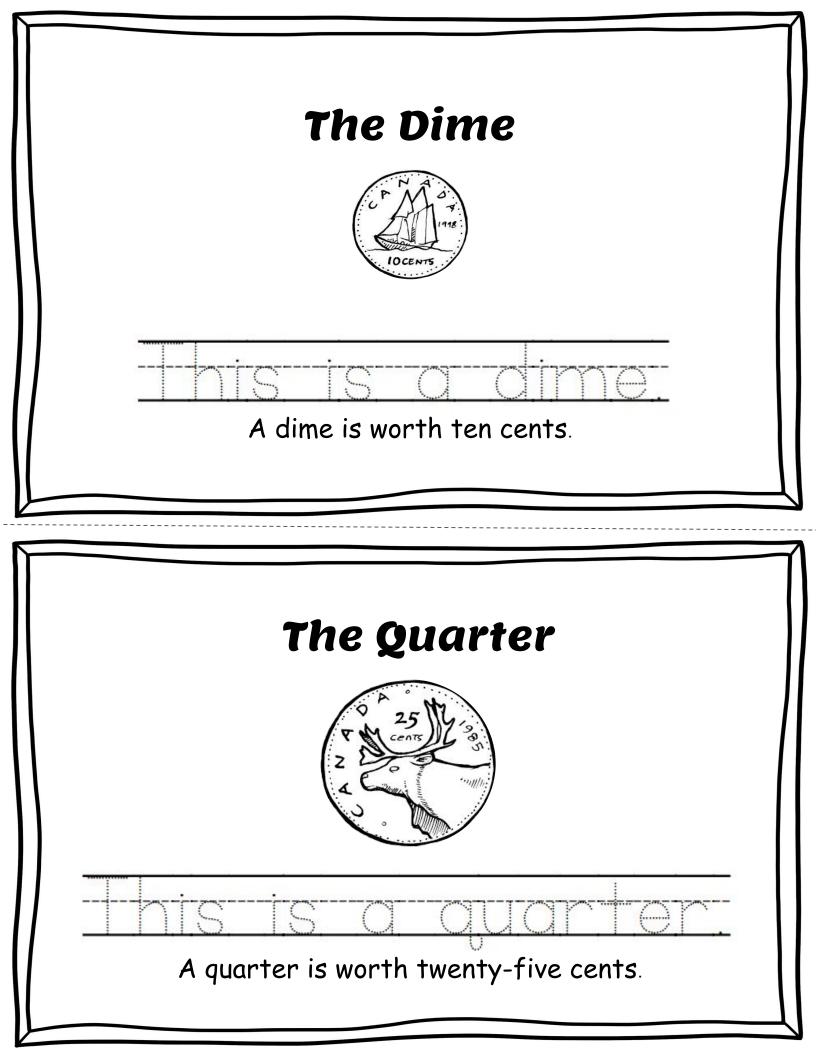

# **Money Match**

Name: \_\_\_\_\_

Date: \_\_\_\_\_

Match the coin with its name.

loonie

dime

toonie

nickel