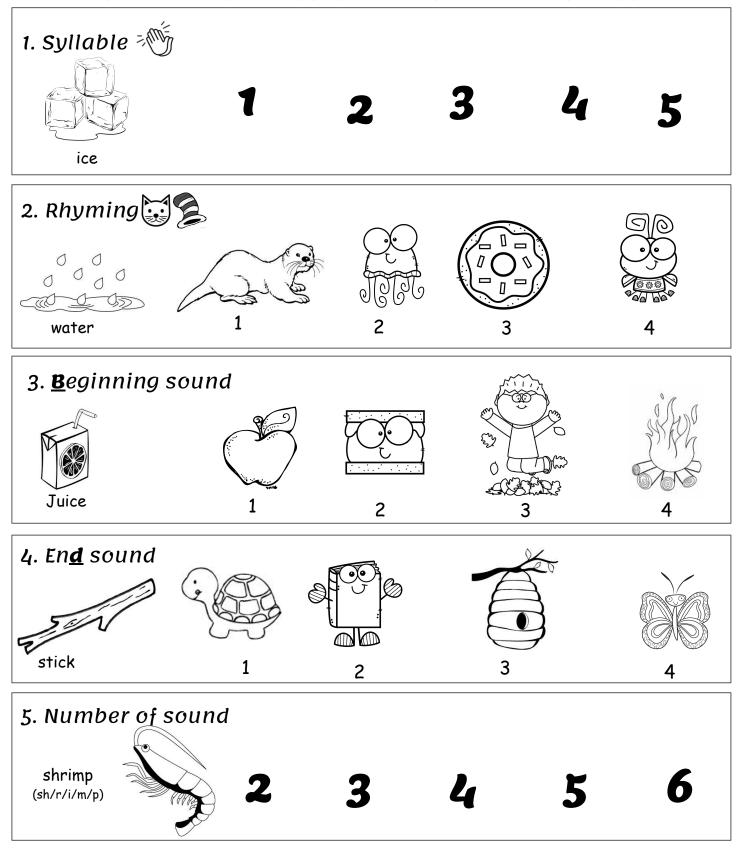

# **Money Match**

Name: \_\_\_\_\_

Date: \_\_\_\_\_

Match the coin with its name.

loonie

dime

toonie

nickel

quarter

Name: