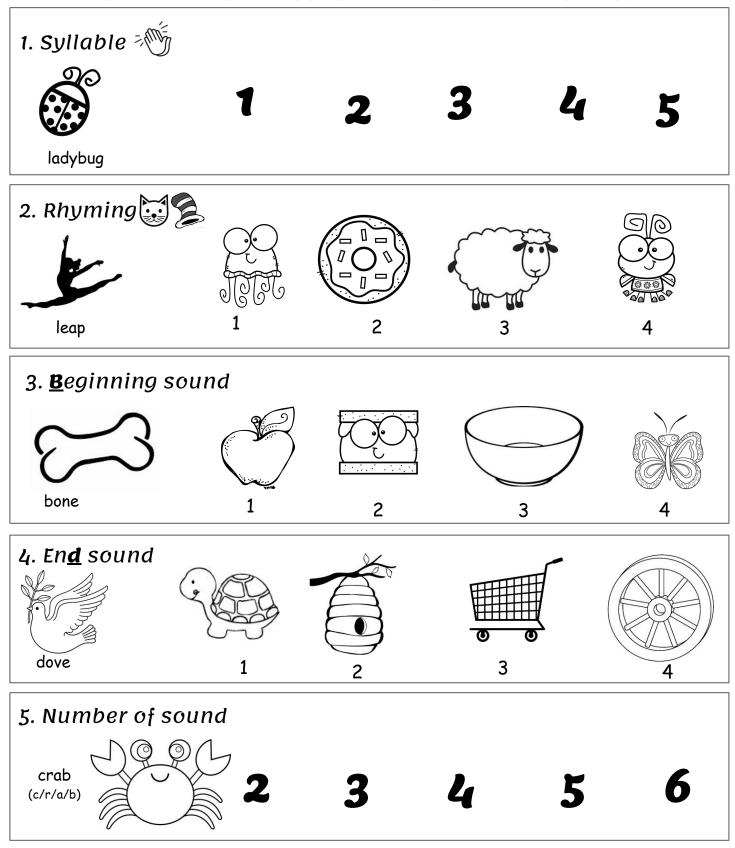

# Homework Package

# Week Ten Grade One



### Morning Work - Monday

#### Name\_

Date\_



# Morning Work - Tuesday

#### Name\_

Date\_



## Morning Work - Wednesday

#### Name\_

Date



### Morning Work - Thursday

#### Name\_

Date\_



## Morning Work - Friday

#### Name

Date\_



| →  : 45 <u> </u>             | ~    |     | $\rangle$ | $\smile$ | F+  | · lo'ir     | `~ | - 31  | ධී      | < <u> </u> |
|------------------------------|------|-----|-----------|----------|-----|-------------|----|-------|---------|------------|
| Number of the day            |      |     |           |          |     |             |    |       |         |            |
| {                            | Find | and |           |          |     | er on       |    | 00 ch |         |            |
| {                            | -    | 2   | 3         | 4        | 5   | 6           | 7  | 8     | Р<br>19 | 10         |
| { }