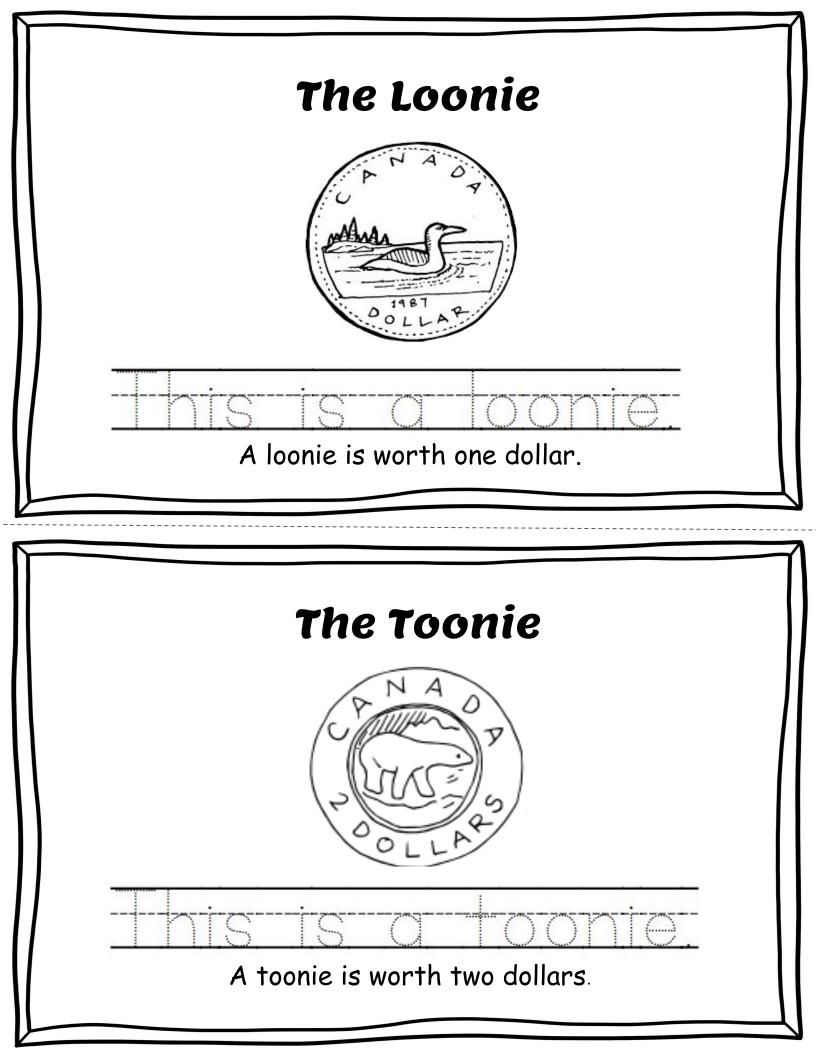

# **Money Match**

Name: \_\_\_\_\_

Date: \_\_\_\_\_

Match the coin with its name.

loonie

dime

toonie

nickel