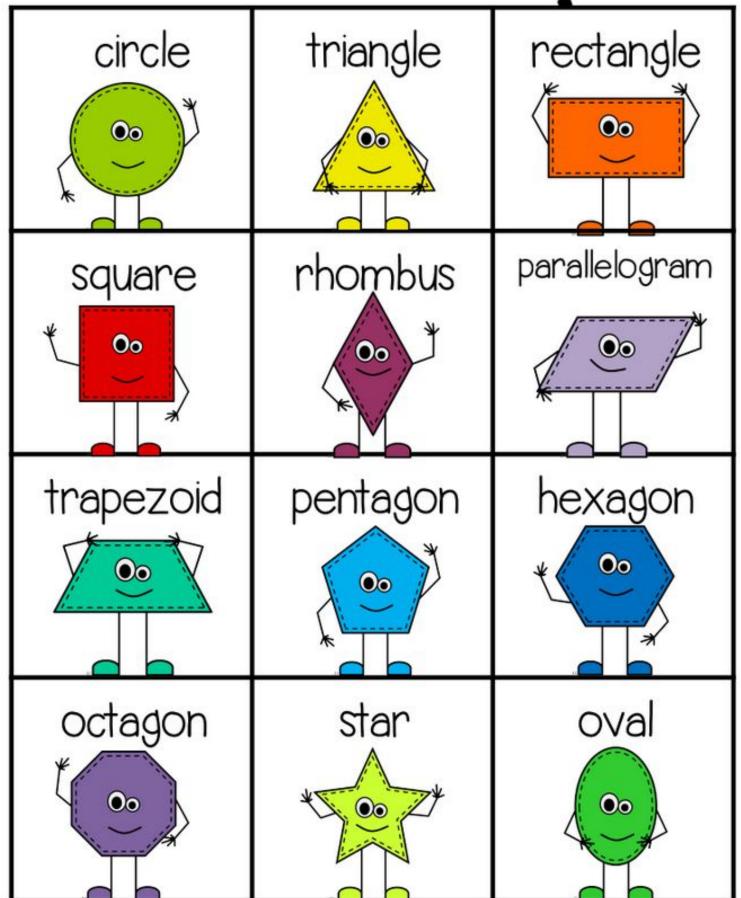

### Hurting or Helping?

Meet the Shapes

| NamePractice SHAPES Color the shapes and trace the shape's name. |                |
|------------------------------------------------------------------|----------------|
|                                                                  |                |
|                                                                  |                |
| iniangle  Iniangle                                               | rectangle      |
| SQUATE                                                           | <u>rhombus</u> |