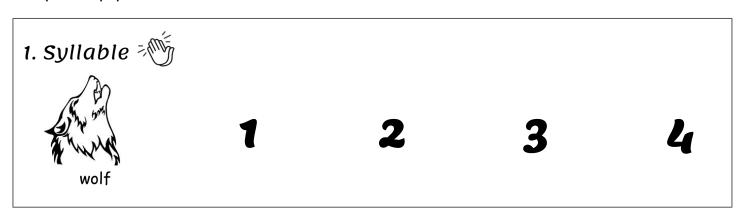

#### Morning Work - Monday

Name\_\_\_\_\_\_ Date\_\_\_\_\_

For each question, indicate the correct answer. If you are able to print this paper you can circle the answer. If you are unable to print this paper you can write you answers on a seperate paper.