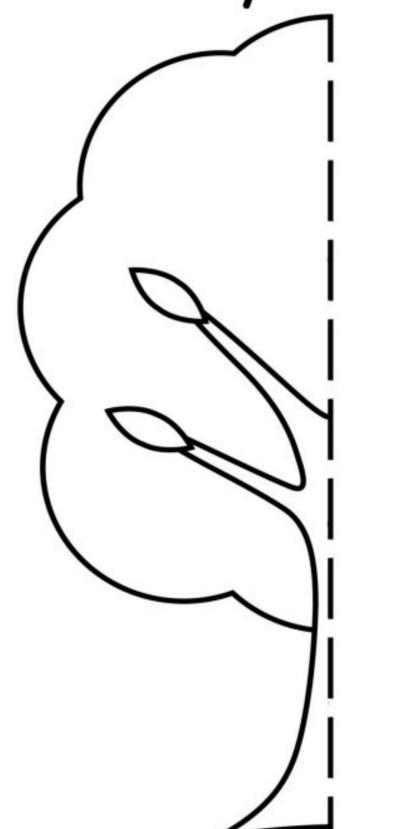

bigcirc$  $\bigcirc$ 



### Hurting or Helping?





Meet the Shapes



| NamePractice SHAPES Color the shapes and trace the shape's name. |                |
|------------------------------------------------------------------|----------------|
|                                                                  |                |
|                                                                  |                |
| iniangle  Iniangle                                               | rectangle      |
| SQUATE                                                           | <u>rhombus</u> |

# Color by Sides

Count the sides of the shapes and color according to the key.

#### Sides

- 3 = Blue
- 4 = Orange
- 5 = Yellow
- 6 = Red
- 8 = Green



































## Earth Day Symmetry



**©**ZippadeeZazz