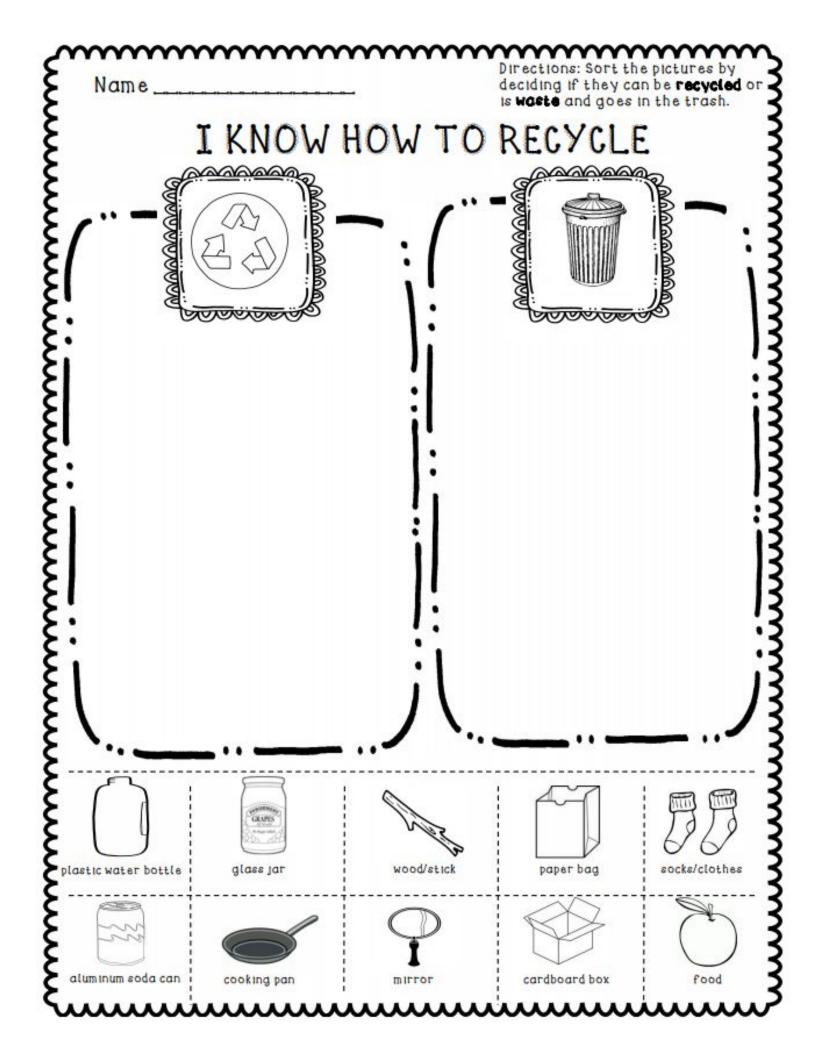

📆 🥦



jet





2



3



#### 3. **B**eginning sound



pumpkin



1







#### 4. End sound







2





#### Morning Work - Friday

Name\_\_\_\_\_\_ Date\_\_\_\_\_

For each question, indicate the correct answer. If you are able to print this paper you can circle the answer. If you are unable to print this paper you can write you answers on a seperate paper.













Name © 2014 Emily Ames **Word Bank** Ear flowe plane ocea plan ecycle arton ottle ree \*\* eed g ≶ word in the puzzle. Directions: look at the pictures & fill-in the first, vowel or end sound. Find each  $\odot$  $\bigcirc$ Ω Ω  $\bigcirc$ C 0 Ω  $\bigcirc$  $\bigcirc$ C C CT  $\bigcirc$  $\bigcirc$ Fill-in & Fin CT 0 Q  $\subseteq$ Q  $\bigcirc$ 0 ഗ  $\subseteq$  $\bigcirc$  $\bigcirc$ 



### Hurting or Helping?





Meet the Shapes



| NamePractice SHAPES Color the shapes and trace the shape's name. |                |
|------------------------------------------------------------------|----------------|
|                                                                  |                |
|                                                                  |                |
| iniangle  Iniangle                                               | rectangle      |
| SQUATE                                                           | <u>rhombus</u> |

# Color by Sides

Count the sides of the shapes and color according to the key.

#### Sides

- 3 = Blue
- 4 = Orange
- 5 = Yellow
- 6 = Red
- 8 = Green



































## Earth Day Symmetry



**©**ZippadeeZazz